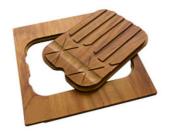

#### **OPTIONAL ACCESSORIES**

Black grid 8100 619

Chopping board (USA) 8644 034

8100 154
\* only in combination with the accessory
8644 034

Stainless steel plate rack

Stainless steel perforated pan 8154 000 \* only in combination with the accessory 8644 034

Twin Chopping Board 8644 102

8100 303 \* only in combination with the accessory 8644 102

Stainless Steel dishes holder

Stainless steel perforated pan 8151 000 \* only in combination with the accessory 8644 102