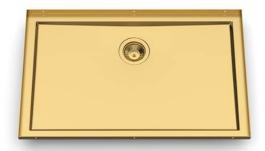

# Sink Phantom Base Gold 30" x 18" (30mm thk)

Kitchen Sinks

Code: 5533 909

PVD Gold AISI 304 Stainless steel Foster brushed

#### **DETAILS**

| Series            | Phantom Base                              |
|-------------------|-------------------------------------------|
| Coloring          | Gold                                      |
| Finish            | PVD                                       |
| Material          | AISI 304 stainless steel                  |
| Texture           | Foster brushed                            |
| Dimensions        | 32 <sup>3/8</sup> " x 20 <sup>3/8</sup> " |
| Standard fittings | Drain<br>Boxed packing                    |
| Built-in hole     | View technical data sheet                 |