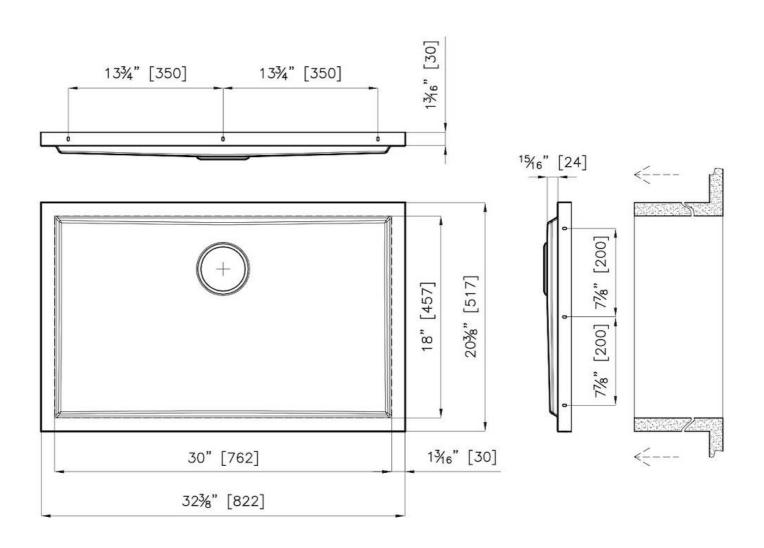

#### **DETAILS**

| Series            | Phantom Base                              |
|-------------------|-------------------------------------------|
| Coloring          | Gold                                      |
| Finish            | PVD                                       |
| Material          | AISI 304 stainless steel                  |
| Texture           | Foster brushed                            |
| Dimensions        | 32 <sup>3/8</sup> " x 20 <sup>3/8</sup> " |
| Standard fittings | Drain<br>Boxed packing                    |
| Built-in hole     | View technical data sheet                 |

| Bowl dimension                  | 30" x 18"                                                                                                                                                                                                                                                                                                                                    |
|---------------------------------|----------------------------------------------------------------------------------------------------------------------------------------------------------------------------------------------------------------------------------------------------------------------------------------------------------------------------------------------|
| Number of bowls                 | 1 bowl                                                                                                                                                                                                                                                                                                                                       |
| Waste fitting                   | 3,5" drain                                                                                                                                                                                                                                                                                                                                   |
| FEATURES                        |                                                                                                                                                                                                                                                                                                                                              |
| GOLD                            | The Gold finish is obtained by treating the steel with a physical process called PVD (Physical Vacuum Deposition) which deposits particles of noble metals on the surface. The result is a unique and refined aesthetic effect, and an improvement in the mechanical properties of the steel that is more resistant to shocks and scratches. |
| PHANTOM BASE 30 mm              | The Phantom BASE sink's bottoms are specifically engineered to be coupled with sinks made out of slabs. The perimetric trough makes for a simple and perfect installation. This version of Phantom BASE is meant for slabs of 30mm thickness.                                                                                                |
| PHANTOM BASE WITHOUT<br>WELDING | The steel bottom Phantom BASE solves the problem of water draining of slab sinks, because the slope built into the moulded bottom ensures perfect draining. The radius and sloped profile of Phantom BASE guarantee great practicality and hygiene in everyday cleaning.                                                                     |
| High thickness                  | 1.5 mm thick steel. A significant thickness, which guarantees the maximum sturdiness and durability.                                                                                                                                                                                                                                         |
| Small radius                    | Bowls with squared shapes with a modern design and an increased capacity, for a minimal aesthetics connected with an extreme practicity.                                                                                                                                                                                                     |
| Basket 3,5" waste fitting       | The drain is equipped with a large 3.5" drain, with the practical basket cap that prevents the discharge of solid parts.                                                                                                                                                                                                                     |