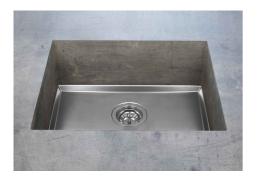

# Sink Phantom Base Gold 30" x 18" (30mm thk)

Kitchen Sinks

Code: 5533 909

PVD Gold AISI 304 Stainless steel Foster brushed

#### **DETAILS**

| Series            | Phantom Base                              |
|-------------------|-------------------------------------------|
| Coloring          | Gold                                      |
| Finish            | PVD                                       |
| Material          | AISI 304 stainless steel                  |
| Texture           | Foster brushed                            |
| Dimensions        | 32 <sup>3/8</sup> " x 20 <sup>3/8</sup> " |
| Standard fittings | Drain<br>Boxed packing                    |
| Built-in hole     | View technical data sheet                 |

| Bowl dimension                  | 30" x 18"                                                                                                                                                                                                                                                                                                                                    |
|---------------------------------|----------------------------------------------------------------------------------------------------------------------------------------------------------------------------------------------------------------------------------------------------------------------------------------------------------------------------------------------|
| Number of bowls                 | 1 bowl                                                                                                                                                                                                                                                                                                                                       |
| Waste fitting                   | 3,5" drain                                                                                                                                                                                                                                                                                                                                   |
| FEATURES                        |                                                                                                                                                                                                                                                                                                                                              |
| GOLD                            | The Gold finish is obtained by treating the steel with a physical process called PVD (Physical Vacuum Deposition) which deposits particles of noble metals on the surface. The result is a unique and refined aesthetic effect, and an improvement in the mechanical properties of the steel that is more resistant to shocks and scratches. |
| PHANTOM BASE 30 mm              | The Phantom BASE sink's bottoms are specifically engineered to be coupled with sinks made out of slabs. The perimetric trough makes for a simple and perfect installation. This version of Phantom BASE is meant for slabs of 30mm thickness.                                                                                                |
| PHANTOM BASE WITHOUT<br>WELDING | The steel bottom Phantom BASE solves the problem of water draining of slab sinks, because the slope built into the moulded bottom ensures perfect draining. The radius and sloped profile of Phantom BASE guarantee great practicality and hygiene in everyday cleaning.                                                                     |
| High thickness                  | 1.5 mm thick steel. A significant thickness, which guarantees the maximum sturdiness and durability.                                                                                                                                                                                                                                         |
| Small radius                    | Bowls with squared shapes with a modern design and an increased capacity, for a minimal aesthetics connected with an extreme practicity.                                                                                                                                                                                                     |
| Basket 3,5" waste fitting       | The drain is equipped with a large 3.5" drain, with the practical basket cap that prevents the discharge of solid parts.                                                                                                                                                                                                                     |