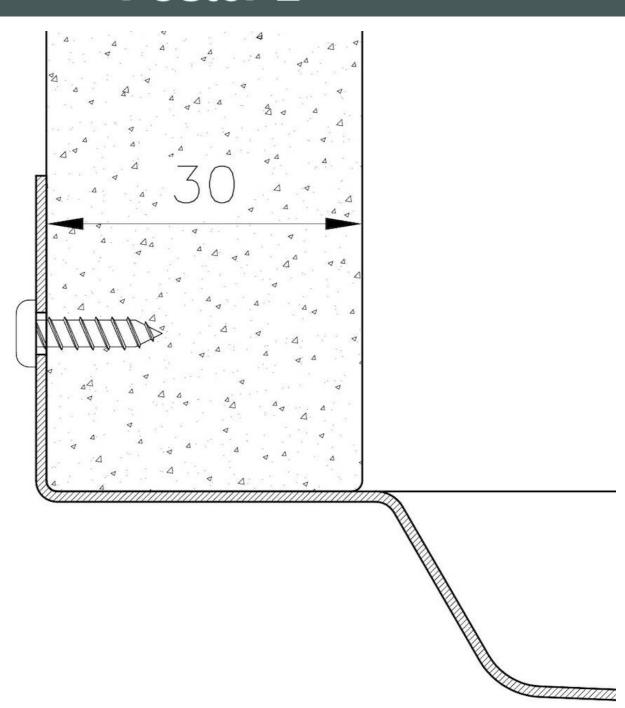

| Bowl dimension                  | 30" x 18"                                                                                                                                                                                                                                                                                                                                    |
|---------------------------------|----------------------------------------------------------------------------------------------------------------------------------------------------------------------------------------------------------------------------------------------------------------------------------------------------------------------------------------------|
| Number of bowls                 | 1 bowl                                                                                                                                                                                                                                                                                                                                       |
| Waste fitting                   | 3,5" drain                                                                                                                                                                                                                                                                                                                                   |
| FEATURES                        |                                                                                                                                                                                                                                                                                                                                              |
| GOLD                            | The Gold finish is obtained by treating the steel with a physical process called PVD (Physical Vacuum Deposition) which deposits particles of noble metals on the surface. The result is a unique and refined aesthetic effect, and an improvement in the mechanical properties of the steel that is more resistant to shocks and scratches. |
| PHANTOM BASE 30 mm              | The Phantom BASE sink's bottoms are specifically engineered to be coupled with sinks made out of slabs. The perimetric trough makes for a simple and perfect installation. This version of Phantom BASE is meant for slabs of 30mm thickness.                                                                                                |
| PHANTOM BASE WITHOUT<br>WELDING | The steel bottom Phantom BASE solves the problem of water draining of slab sinks, because the slope built into the moulded bottom ensures perfect draining. The radius and sloped profile of Phantom BASE guarantee great practicality and hygiene in everyday cleaning.                                                                     |
| High thickness                  | 1.5 mm thick steel. A significant thickness, which guarantees the maximum sturdiness and durability.                                                                                                                                                                                                                                         |
| Small radius                    | Bowls with squared shapes with a modern design and an increased capacity, for a minimal aesthetics connected with an extreme practicity.                                                                                                                                                                                                     |
| Basket 3,5" waste fitting       | The drain is equipped with a large 3.5" drain, with the practical basket cap that prevents the discharge of solid parts.                                                                                                                                                                                                                     |