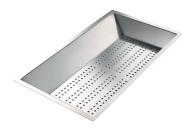

#### **OPTIONAL ACCESSORIES**

Black grid 8100 619

Chopping board (USA) 8644 034

8100 154
\* only in combination with the accessory
8644 034

Stainless steel plate rack

Stainless steel perforated pan 8154 000 \* only in combination with the accessory 8644 034

Twin Chopping Board 8644 102

8100 303 \* only in combination with the accessory 8644 102

Stainless Steel dishes holder

Stainless steel perforated pan 8151 000 \* only in combination with the accessory 8644 102