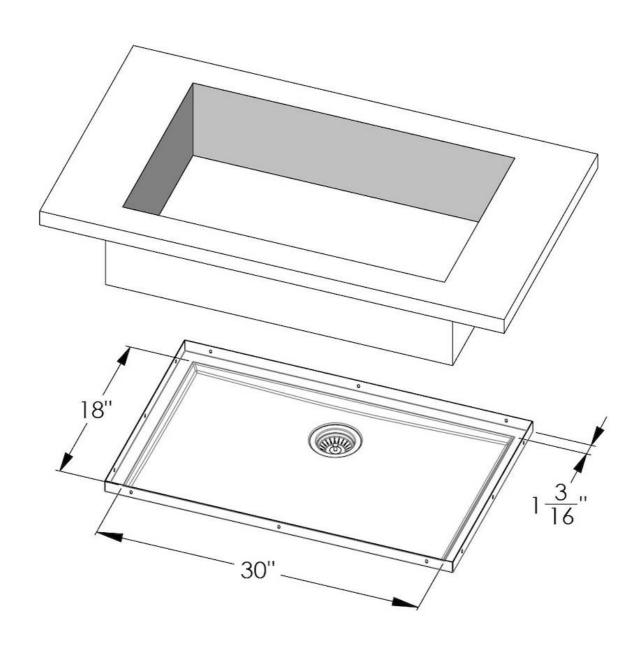

#### **DETAILS**

| Series            | Phantom Base                              |
|-------------------|-------------------------------------------|
| Coloring          | Gold                                      |
| Finish            | PVD                                       |
| Material          | AISI 304 stainless steel                  |
| Texture           | Foster brushed                            |
| Dimensions        | 32 <sup>3/8</sup> " x 20 <sup>3/8</sup> " |
| Standard fittings | Drain<br>Boxed packing                    |
| Built-in hole     | View technical data sheet                 |

| Bowl dimension                  | 30" x 18"                                                                                                                                                                                                                                                                                                                                    |
|---------------------------------|----------------------------------------------------------------------------------------------------------------------------------------------------------------------------------------------------------------------------------------------------------------------------------------------------------------------------------------------|
| Number of bowls                 | 1 bowl                                                                                                                                                                                                                                                                                                                                       |
| Waste fitting                   | 3,5" drain                                                                                                                                                                                                                                                                                                                                   |
| FEATURES                        |                                                                                                                                                                                                                                                                                                                                              |
| GOLD                            | The Gold finish is obtained by treating the steel with a physical process called PVD (Physical Vacuum Deposition) which deposits particles of noble metals on the surface. The result is a unique and refined aesthetic effect, and an improvement in the mechanical properties of the steel that is more resistant to shocks and scratches. |
| PHANTOM BASE 30 mm              | The Phantom BASE sink's bottoms are specifically engineered to be coupled with sinks made out of slabs. The perimetric trough makes for a simple and perfect installation. This version of Phantom BASE is meant for slabs of 30mm thickness.                                                                                                |
| PHANTOM BASE WITHOUT<br>WELDING | The steel bottom Phantom BASE solves the problem of water draining of slab sinks, because the slope built into the moulded bottom ensures perfect draining. The radius and sloped profile of Phantom BASE guarantee great practicality and hygiene in everyday cleaning.                                                                     |
| High thickness                  | 1.5 mm thick steel. A significant thickness, which guarantees the maximum sturdiness and durability.                                                                                                                                                                                                                                         |
| Small radius                    | Bowls with squared shapes with a modern design and an increased capacity, for a minimal aesthetics connected with an extreme practicity.                                                                                                                                                                                                     |
| Basket 3,5" waste fitting       | The drain is equipped with a large 3.5" drain, with the practical basket cap that prevents the discharge of solid parts.                                                                                                                                                                                                                     |